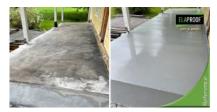

## **Description**

The waterproofing of the concrete structures was ensured with ElaProof H, which has CE approval EN 1504-2 for the protection of concrete surfaces. The customer's final surface choice for this site was ElaProof Art&Deco Color Flakes. Finally, ELACOAT TopCoat was installed. It makes it easy to keep the terrace clean.

## **Project information**

Client: Private house

**Project:** Waterproofing of terrace

Address: Espoo, Finland Material: Concrete Contractor: Juholta Oy

Time and city: 09/2022 | Espoo