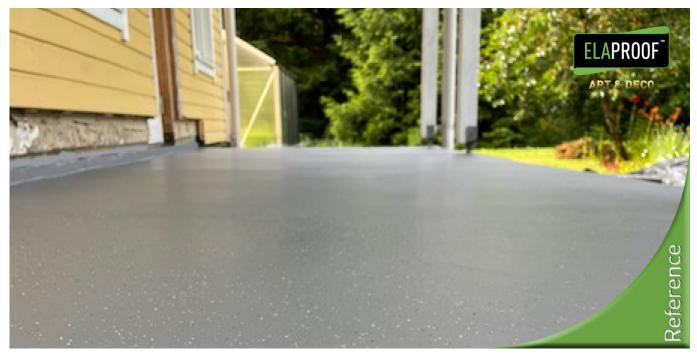

## Coating of the plinth and terrace 20 m<sup>2</sup> | Espoo

## **Description**

The waterproofing of the concrete structures was ensured with ElaProof H, which has CE approval EN 1504-2 for the protection of concrete surfaces. The customer's final surface choice for this site was ElaProof Art&Deco Color Flakes. Finally, ELACOAT TopCoat was installed. It makes it easy to keep the terrace clean.