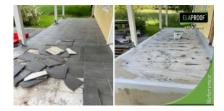

## **Description**

The waterproofing of the concrete structures was ensured with ElaProof H, which has CE approval EN 1504-2 for the protection of concrete surfaces. The customer's final surface choice for this site was ElaProof Art&Deco Color Flakes. Finally, ELACOAT TopCoat was installed. It makes it easy to keep the terrace clean.

## **Project information**

Client: Private house

**Project:** Waterproofing of terrace

Address: Espoo, Finland Material: Concrete Contractor: Juholta Oy

Time and city: 09/2022 | Espoo