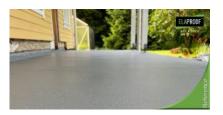

## Coating of the plinth and terrace 20 m<sup>2</sup> | Espoo

## **Description**

The waterproofing of the concrete structures was ensured with ElaProof H, which has CE approval EN 1504-2 for the protection of concrete surfaces. The customer's final surface choice for this site was ElaProof Art&Deco Color Flakes. Finally, ELACOAT TopCoat was installed. It makes it easy to keep the terrace clean.